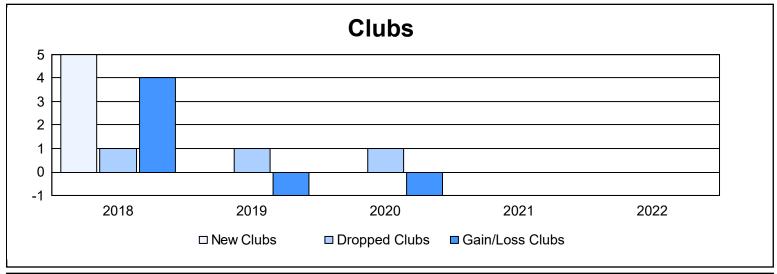

District 388 As of June 2022 Cumulative

| Year      | New<br>Clubs | Dropped<br>Clubs | Gain/<br>Loss<br>Clubs | New<br>Members | Charter<br>Members | Reinstate<br>Members | Transfer<br>Members | Total<br>Member<br>Added | Total<br>Members<br>Dropped | Gain/<br>Loss<br>Members |
|-----------|--------------|------------------|------------------------|----------------|--------------------|----------------------|---------------------|--------------------------|-----------------------------|--------------------------|
| 2017-2018 | 5            | 1                | 4                      | 395            | 168                | 8                    | 14                  | 585                      | 895                         | -310                     |
| 2018-2019 | 0            | 1                | -1                     | 225            | 5                  | 4                    | 10                  | 244                      | 304                         | -60                      |
| 2019-2020 | 0            | 1                | -1                     | 27             | 22                 | 7                    | 7                   | 63                       | 395                         | -332                     |
| 2020-2021 | 0            | 0                | 0                      | 260            | 1                  | 9                    | 3                   | 273                      | 221                         | 52                       |
| 2021-2022 | 0            | 0                | 0                      | 121            | 9                  | 8                    | 7                   | 145                      | 385                         | -240                     |
| Average   | 1            | 1                | 0                      | 206            | 41                 | 7                    | 8                   | 262                      | 440                         | -178                     |