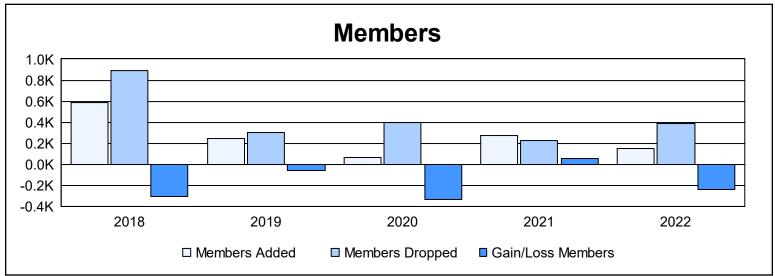

District 388 As of June 2022 Cumulative

| Year      | New<br>Clubs | Dropped<br>Clubs | Gain/<br>Loss<br>Clubs | New<br>Members | Charter<br>Members | Reinstate<br>Members | Transfer<br>Members | Total<br>Member<br>Added | Total<br>Members<br>Dropped | Gain/<br>Loss<br>Members |
|-----------|--------------|------------------|------------------------|----------------|--------------------|----------------------|---------------------|--------------------------|-----------------------------|--------------------------|
| 2017-2018 | 5            | 1                | 4                      | 395            | 168                | 8                    | 14                  | 585                      | 895                         | -310                     |
| 2018-2019 | 0            | 1                | -1                     | 225            | 5                  | 4                    | 10                  | 244                      | 304                         | -60                      |
| 2019-2020 | 0            | 1                | -1                     | 27             | 22                 | 7                    | 7                   | 63                       | 395                         | -332                     |
| 2020-2021 | 0            | 0                | 0                      | 260            | 1                  | 9                    | 3                   | 273                      | 221                         | 52                       |
| 2021-2022 | 0            | 0                | 0                      | 121            | 9                  | 8                    | 7                   | 145                      | 385                         | -240                     |
| Average   | 1            | 1                | 0                      | 206            | 41                 | 7                    | 8                   | 262                      | 440                         | -178                     |